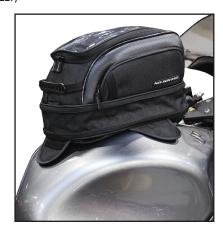

**Commuter Sport Tank Bag** 

CL-1100-S NEW

- Lifetime Warranty
- Made with industry leading UltraMax fabric
- Maximum UV protection against fading
- Universal fitment attaches to metal, aluminum & plastic tanks
- Dual mounting system hidden under nonslip protective base
- Includes 4 shielded magnets and 4-point strap mount system
- 100% waterproof rain cover included
- Molded EVA "carbon-like" panels allows bag to hold shape
- · Reflective piping and light gray lined interior
- Expandable for added storage and mesh pocket under lid
- Adjustable internal organizer panel
- · Map panel in touch screen device friendly
- · Charge cable port pass through
- Hydration ready (CL-Hydro-S sold seperately)
- Dimensions: 13" L x 8.5"W x 5.5"H 10 Liters Expanded dimensions: 13"L x 8.5"W x 8"H 14.5 Liters

## COMMUTER SPORT TANK BAG

NRL 918-158

CL-1100-S

MSRP@124.95

4-SHIELDED MAGNETS MOUTN SYSTEM

4-POINT STRAP MOUNTING SYSTEM

MOLDED EVA "CARBON-LIKE" PANELS ALLOW BAG TO HOLD SHAPE

100% WATERPROOF RAIN COVER INCLUDED