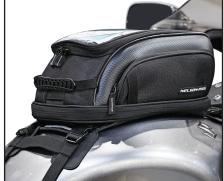

**Commuter Sport Tank Bag** 

CL-1100-S NEW

- Lifetime Warranty
- Made with industry leading UltraMax fabric
- Maximum UV protection against fading
- Universal fitment attaches to metal, aluminum & plastic tanks
- Dual mounting system hidden under nonslip protective base
- Includes 4 shielded magnets and 4-point strap mount system
- 100% waterproof rain cover included
- Molded EVA "carbon-like" panels allows bag to hold shape
- · Reflective piping and light gray lined interior
- Expandable for added storage and mesh pocket under lid
- Adjustable internal organizer panel
- · Map panel in touch screen device friendly
- · Charge cable port pass through
- Hydration ready (CL-Hydro-S sold seperately)
- Dimensions: 13" L x 8.5"W x 5.5"H 10 Liters Expanded dimensions: 13"L x 8.5"W x 8"H 14.5 Liters

## COMMUTER SPORT TANK BAG

NRL 918-158

CL-1100-S

MSRP@124.95

4-SHIELDED MAGNETS MOUTN SYSTEM

4-POINT STRAP MOUNTING SYSTEM

MOLDED EVA "CARBON-LIKE" PANELS ALLOW BAG TO HOLD SHAPE

100% WATERPROOF RAIN COVER INCLUDED