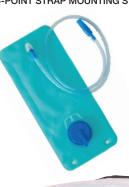

**Commuter Sport Tank Bag** 

CL-1100-S NEW

- Lifetime Warranty
- Made with industry leading UltraMax fabric
- Maximum UV protection against fading
- Universal fitment attaches to metal, aluminum & plastic tanks
- Dual mounting system hidden under nonslip protective base
- Includes 4 shielded magnets and 4-point strap mount system
- 100% waterproof rain cover included
- Molded EVA "carbon-like" panels allows bag to hold shape
- · Reflective piping and light gray lined interior
- Expandable for added storage and mesh pocket under lid
- Adjustable internal organizer panel
- · Map panel in touch screen device friendly
- · Charge cable port pass through
- Hydration ready (CL-Hydro-S sold seperately)
- Dimensions: 13" L x 8.5"W x 5.5"H 10 Liters Expanded dimensions: 13"L x 8.5"W x 8"H 14.5 Liters

HYDRATION READY (CL-HYDRO-S SOLD SEPERATELY)

**BOTTOM VIEW** 

**OPEN VIEW** 

**EXPANDABLE FOR ADDED STORAGE**