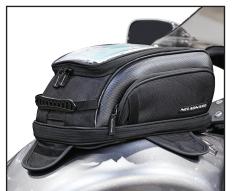

**Commuter Sport Tank Bag** 

CL-1100-S NEW

- Lifetime Warranty
- Made with industry leading UltraMax fabric
- Maximum UV protection against fading
- Universal fitment attaches to metal, aluminum & plastic tanks
- Dual mounting system hidden under nonslip protective base
- Includes 4 shielded magnets and 4-point strap mount system
- 100% waterproof rain cover included
- Molded EVA "carbon-like" panels allows bag to hold shape
- · Reflective piping and light gray lined interior
- Expandable for added storage and mesh pocket under lid
- Adjustable internal organizer panel
- · Map panel in touch screen device friendly
- · Charge cable port pass through
- Hydration ready (CL-Hydro-S sold seperately)
- Dimensions: 13" L x 8.5"W x 5.5"H 10 Liters Expanded dimensions: 13"L x 8.5"W x 8"H 14.5 Liters

## COMMUTER SPORT TANK BAG

NRL 918-158

CL-1100-S

MSRP@124.95

4-SHIELDED MAGNETS MOUTN SYSTEM

4-POINT STRAP MOUNTING SYSTEM

MOLDED EVA "CARBON-LIKE" PANELS ALLOW BAG TO HOLD SHAPE

100% WATERPROOF RAIN COVER INCLUDED