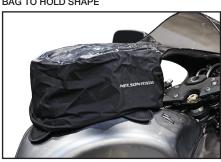

**Commuter Sport Tank Bag** 

CL-1100-S NEW

- Lifetime Warranty
- Made with industry leading UltraMax fabric
- Maximum UV protection against fading
- Universal fitment attaches to metal, aluminum & plastic tanks
- Dual mounting system hidden under nonslip protective base
- Includes 4 shielded magnets and 4-point strap mount system
- 100% waterproof rain cover included
- Molded EVA "carbon-like" panels allows bag to hold shape
- · Reflective piping and light gray lined interior
- Expandable for added storage and mesh pocket under lid
- Adjustable internal organizer panel
- · Map panel in touch screen device friendly
- · Charge cable port pass through
- Hydration ready (CL-Hydro-S sold seperately)
- Dimensions: 13" L x 8.5"W x 5.5"H 10 Liters Expanded dimensions: 13"L x 8.5"W x 8"H 14.5 Liters

HYDRATION READY (CL-HYDRO-S SOLD SEPERATELY)

**BOTTOM VIEW** 

**OPEN VIEW** 

**EXPANDABLE FOR ADDED STORAGE**