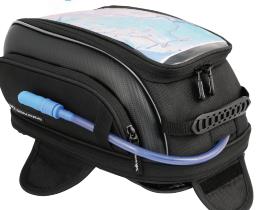

**Commuter Sport Tank Bag** 

CL-1100-S NEW

- Lifetime Warranty
- Made with industry leading UltraMax fabric
- Maximum UV protection against fading
- Universal fitment attaches to metal, aluminum & plastic tanks
- Dual mounting system hidden under nonslip protective base
- Includes 4 shielded magnets and 4-point strap mount system
- 100% waterproof rain cover included
- Molded EVA "carbon-like" panels allows bag to hold shape
- · Reflective piping and light gray lined interior
- Expandable for added storage and mesh pocket under lid
- Adjustable internal organizer panel
- · Map panel in touch screen device friendly
- · Charge cable port pass through
- Hydration ready (CL-Hydro-S sold seperately)
- Dimensions: 13" L x 8.5"W x 5.5"H 10 Liters Expanded dimensions: 13"L x 8.5"W x 8"H 14.5 Liters

## COMMUTER SPORT TANK BAG

NRL 918-158

CL-1100-S

MSRP@124.95

4-SHIELDED MAGNETS MOUTN SYSTEM

4-POINT STRAP MOUNTING SYSTEM

MOLDED EVA "CARBON-LIKE" PANELS ALLOW BAG TO HOLD SHAPE

100% WATERPROOF RAIN COVER INCLUDED

HYDRATION READY (CL-HYDRO-S SOLD SEPERATELY)

**BOTTOM VIEW** 

**OPEN VIEW** 

**EXPANDABLE FOR ADDED STORAGE**